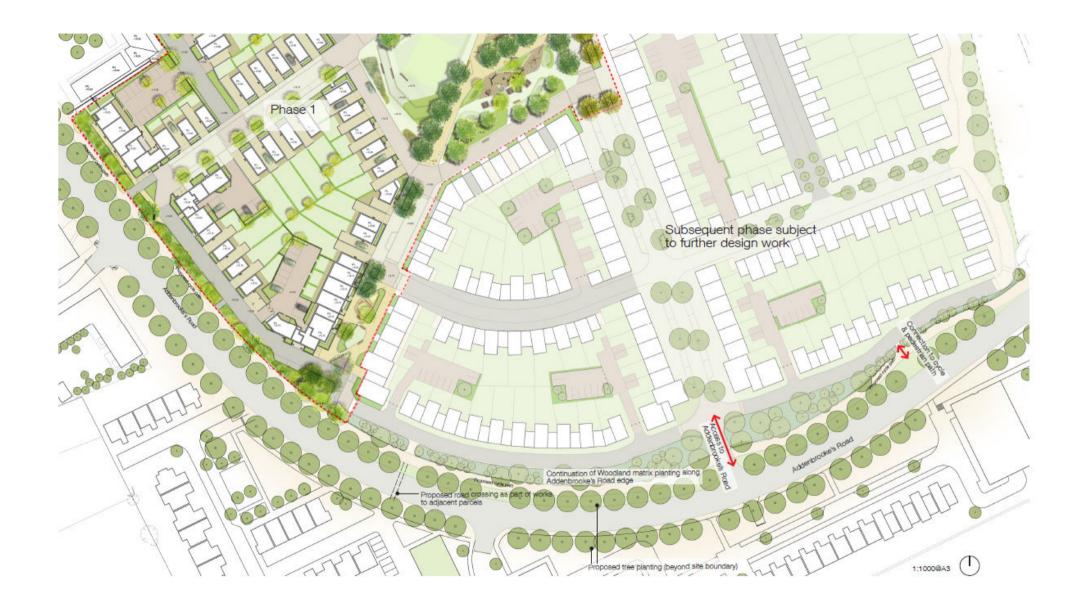

## **APPENDIX J: PLAN PACK**

- 1. Southern Fringe Composite Plan
- 2. Site Plan and Masterplan showing parcel boundaries
- 3. Aerial sketch view of Reserved Matters development
- 4. Car parking for Reserved Matters development
- 5. Tenure distribution plan and unit mix plan for parcels 15 18, with the area of the RM outlined
- 6. Addenbrooke's Road edge treatment