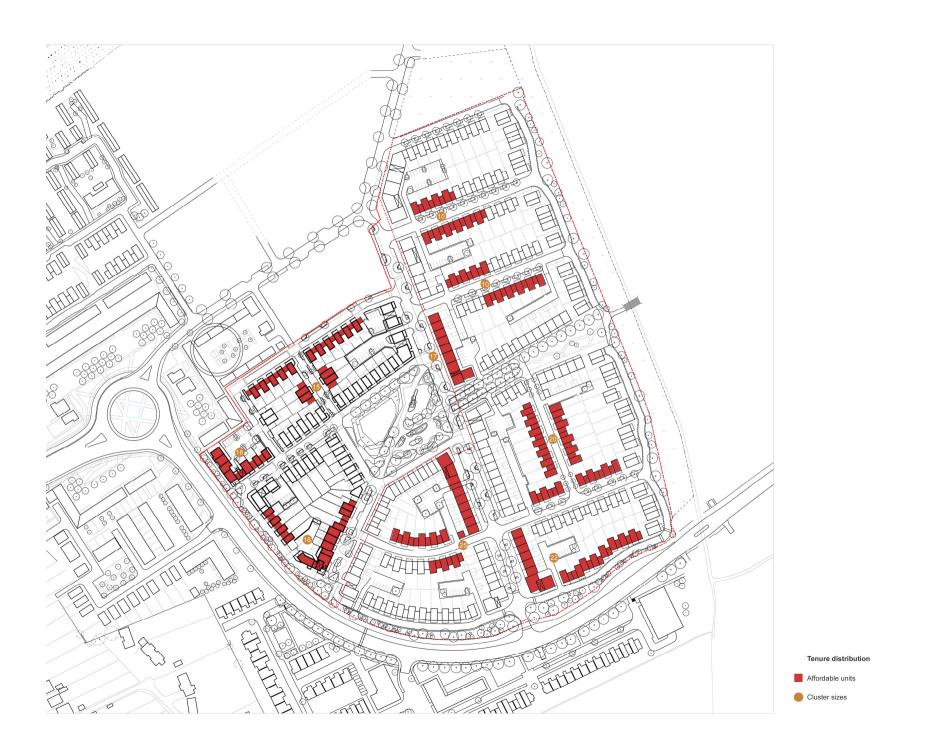

## **APPENDIX J: PLAN PACK**

- 1. Southern Fringe Composite Plan
- 2. Site Plan and Masterplan showing parcel boundaries
- 3. Aerial sketch view of Reserved Matters development
- 4. Car parking for Reserved Matters development
- 5. Tenure distribution plan and unit mix plan for parcels 15 18, with the area of the RM outlined
- 6. Addenbrooke's Road edge treatment