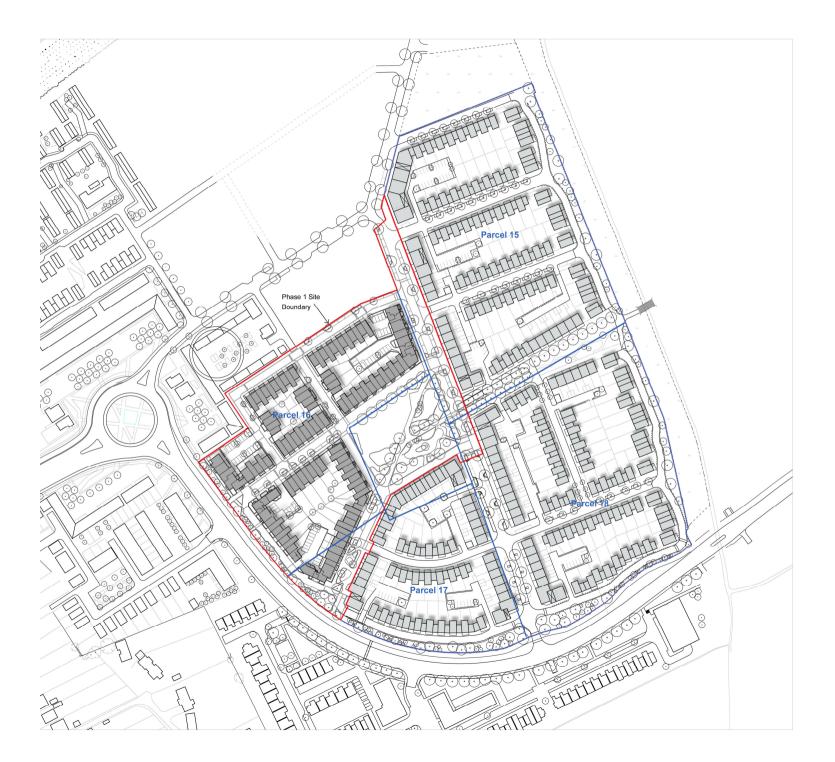

## **APPENDIX J: PLAN PACK**

- 1. Southern Fringe Composite Plan
- 2. Site Plan and Masterplan showing parcel boundaries
- 3. Aerial sketch view of Reserved Matters development
- 4. Car parking for Reserved Matters development
- 5. Tenure distribution plan and unit mix plan for parcels 15 18, with the area of the RM outlined
- 6. Addenbrooke's Road edge treatment