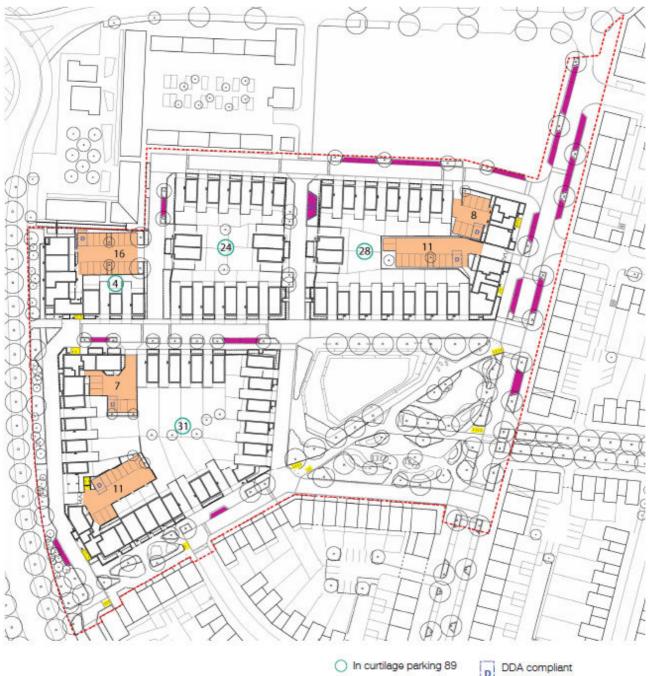

## **APPENDIX J: PLAN PACK**

- 1. Southern Fringe Composite Plan
- 2. Site Plan and Masterplan showing parcel boundaries
- 3. Aerial sketch view of Reserved Matters development
- 4. Car parking for Reserved Matters development
- 5. Tenure distribution plan and unit mix plan for parcels 15 18, with the area of the RM outlined
- 6. Addenbrooke's Road edge treatment

Parking court 54

DDA compliant space

Visitor parking 32

Cycle parking 62

Total: 175

NB Some visitor spaces provided within phase 1 will serve properties that will be completed in further phases. The figure of 1.42 reflects the overall spaces per unit inc visitors across the whole reserved matters application site.

Overall spaces per unit inc. visitors 1.42