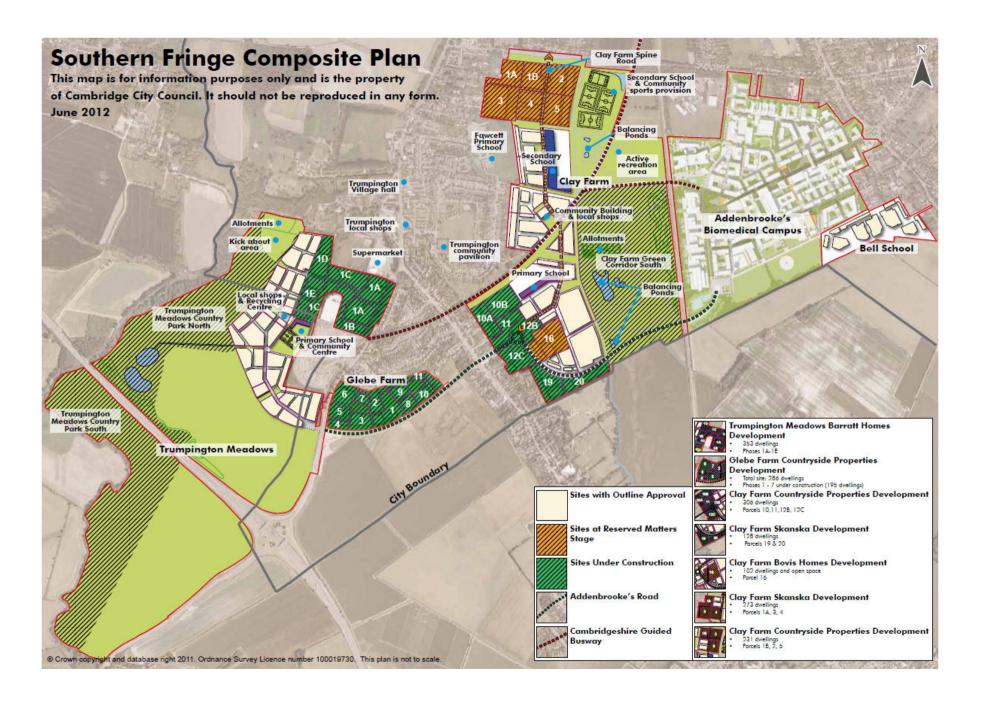

## **APPENDIX J: PLAN PACK**

- 1. Southern Fringe Composite Plan
- 2. Site Plan and Masterplan showing parcel boundaries
- 3. Aerial sketch view of Reserved Matters development
- 4. Car parking for Reserved Matters development
- 5. Tenure distribution plan and unit mix plan for parcels 15 18, with the area of the RM outlined
- 6. Addenbrooke's Road edge treatment